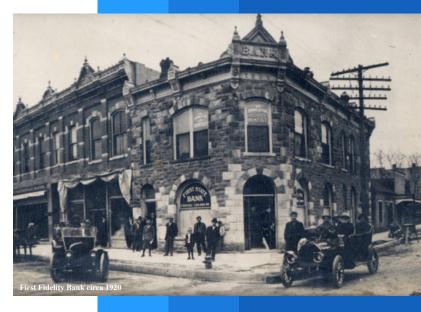

## **HISTORY**

Comprised of merged and acquired banks across Oklahoma and Arizona, First Fidelity Bank began in 1920 as City National Bank & Trust Company in Norman, OK. Seven decades later City National merged with First Fidelity Bank in what would mark the beginnings of the full-service community bank it is today.