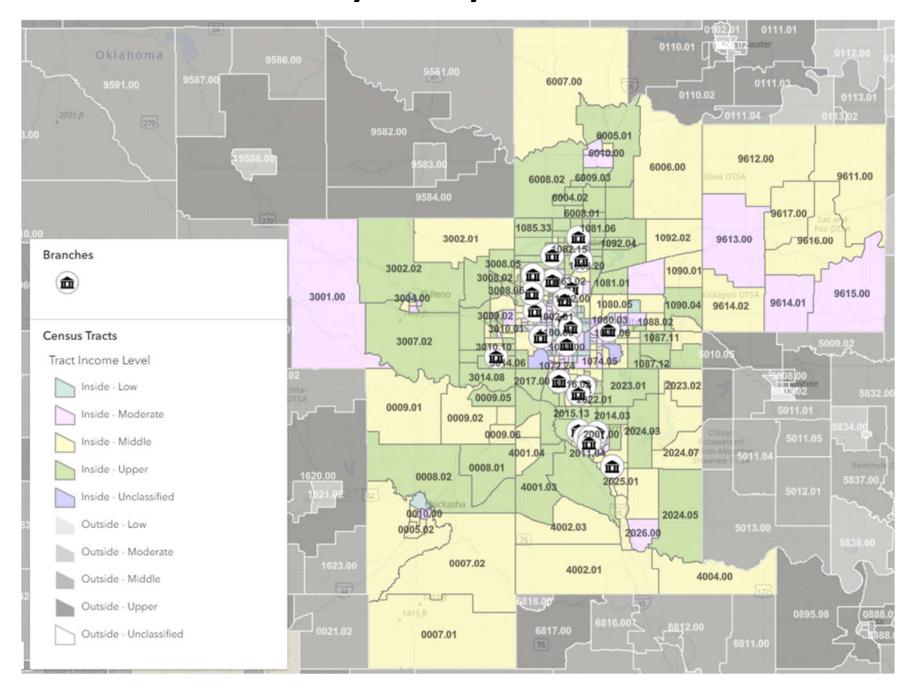

# DESCRIPTION OF THE INSTITUTION'S OPERATIONS IN THE OKLAHOMA CITY MSA AA

The bank's Oklahoma City MSA AA consists of Canadian, Cleveland, Grady, Lincoln, Logan, McClain, and Oklahoma Counties in their entireties. Refer to Appendix C for a map of the AA and Appendix D for additional demographic data.

- There have been no changes to the AA since the prior CRA evaluation.
- The AA is comprised of 363 tracts, including 29 low-, 106 moderate-, 136 middle-, 83 upper-, and 9 unknown-income census tracts. The AA tract composition remains unchanged since the prior evaluation.
- The bank operates 20 of its 28 banking offices in this AA, representing the highest number of branches within any of the bank's four AAs. All locations have on-site ATMs and 19 of the 20 offices have drive-through facilities.
- According to the June 30, 2022 FDIC Deposit Market Share Report, the bank held a 2.8 percent market share, ranking 7th out of 71 FDIC-insured financial institutions operating from 395 banking offices in the AA.
- Four community contacts recently conducted as part of the CRA evaluations of other financial institutions with offices in the AA were reviewed to ascertain the credit needs of area communities, the responsiveness of area banks in meeting those credit needs, and for perspectives on local economic conditions. These individuals were representatives of a local chamber of commerce, an economic development organization, a small business development center, and a community service organization.